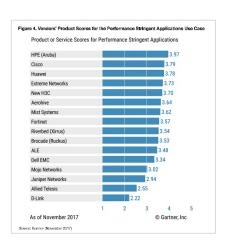

## HPE Aruba receives highest product scores in 6 out of 6 use cases in Gartner's Critical Capabilities Report\*

MESOSPHERE

COHESITY

PLATFORM9

**HEDVIG** 

**SCALITY** 