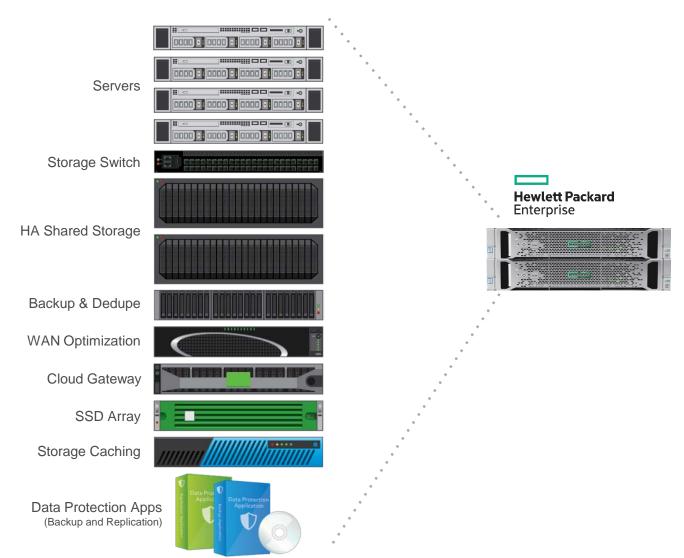

### Reduce data center footprint

- Lowers upfront costs
- Reduces energy consumption
- Eliminates OPEX
- Avoids endless refresh cycles

Powered by
HPE SimpliVity
Data Virtualization Platform

73% TCO Reduction

10:1 Device Reduction

40:1 Average Storage Reduction

Reported in Forrester Total Economic Impact Study, 2015

### The Industry's Most Complete Hyperconverged Platform

.... runs on the worldwide most secure Industry Standard Server!