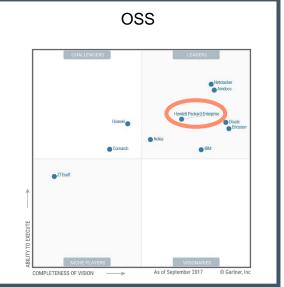

#### Gartner

Servers G

**Gartner** 

**Storage** 

**Gartner** 

OSS

FORRESTER

**Private Cloud** 