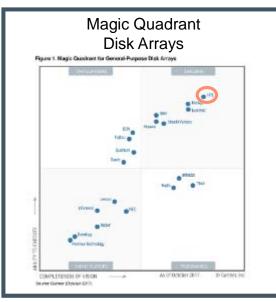

#### Gartner

Servers G

**Gartner** 

**Storage** 

**Gartner** 

OSS

FORRESTER

**Private Cloud** 