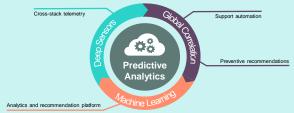

## **HPE InfoSight: AI for the Data Center**

### Our Vision is the Autonomous Data Center

Self-Managing
Self-Healing
Self-Optimizing
Self-Optimizing
Networking
Self-Optimizing
Networking
Self-Optimizing
Networking