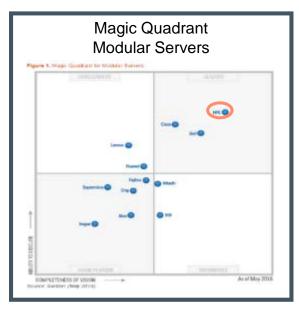

#### Gartner

Servers G

**Gartner** 

**Storage** 

**Gartner** 

OSS

FORRESTER

**Private Cloud** 