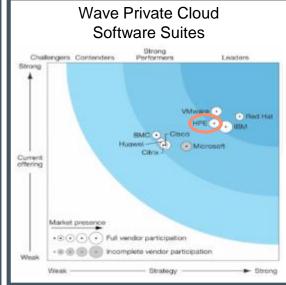

#### Gartner

Servers G

**Gartner** 

**Storage** 

**Gartner** 

OSS

FORRESTER

**Private Cloud** 