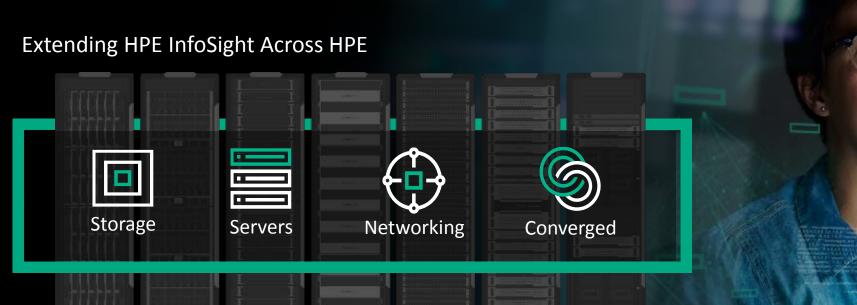

## **HPE InfoSight: AI for the Data Center**

#### **AUTONOMOUS DATACENTER**

**BASED ON ARTIFICIAL INTELLIGENCE** InfoSight